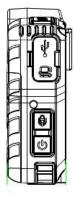

bout 82×54×28 (mm)                                      |
|                 | Drop resistance | More than 2 meters                                       |
|                 | IP grade        | IP68                                                     |
| Others          | LED light       | Red means recording, yellow means audio recording, Green |
|                 |                 | means standby.                                           |
|                 | Startup time    | 3S                                                       |
| Quality         | Certification   | CE, FCC                                                  |

#### **Standard Accessories:**

USB cable; Big clip; CD with stand-alone software; Instruction manual.



USB cable



Big clip



CD with manual

### Struct