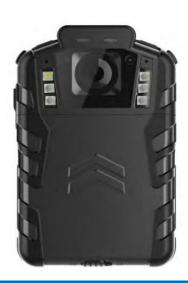

# **Body Camera**

## XMR-X5 Specification

#### Main features:

- Support built-in GPS
- Support 32 mega pixel, 2304\*1296P HD recording
- Support 130 degree wide angle
- Support replaceable battery, no need shutdown.
- IP 68 protect grade
- Built-in shake motor, auxiliary operation reminding
- White light, support color recording in night mode
- Support external camera

| Specification Parameters: |                     |                                                                   |  |
|---------------------------|---------------------|-------------------------------------------------------------------|--|
| Main<br>function          | Picture pixel       | 32 Mega                                                           |  |
|                           | Lens&Sensor         | CMOS sensor, 130 degree wide-angle                                |  |
|                           | Screen              | 2.0 inch color screen, Brightness 842cd/m², contrast 1648:1       |  |
|                           | Playback            | Support video, audio, picture local playback, support forward and |  |
|                           |                     | back playback mode, 2~64 speed optional.                          |  |
|                           | Storage             | Standard is 16GB, 32GB and 64GB optional, 128GB at most.          |  |
|                           | Digital zoom        | Support 64X digital zoom                                          |  |
|                           | One touch recording | Press one button to startup camera and start recording.           |  |
| Video                     | Resolution          | 1296P, 1440P, 1080P, 720P, 848P for configurable, 720P and        |  |
|                           |                     | 8480P support both 30FPS and 60FPS                                |  |
|                           | Compression         | MP4                                                               |  |
|                           | Video clip          | 10min, 20min, 30min configurable.                                 |  |
|                           | Pre-recording       | More than 30S                                                     |  |
|                           | Post-recording      | 5S/10S/30s/1min/2min/5min/10min                                   |  |
| Snapshot                  | Picture             | Picture resolution: 7600*4275 (32 Mega pixel)                     |  |
|                           | Picture format      | JPEG                                                              |  |

### **Body Camera**

### XMR-X5

| Night<br>Vision | Distance        | 10 meters can see.                                       |
|-----------------|-----------------|----------------------------------------------------------|
|                 | IR switch       | Manual or Auto                                           |
| Power           | Battery         | 2200mAh, built-in 130mAh.                                |
|                 | Working hours   | 720P continues working 5.5 hours, standby 120 hours.     |
|                 | Charging time   | Less than 4 Hours                                        |
| Structure       | Weight          | Less than 150g                                           |
|                 | Dimension       | About 82×54×28 (mm)                                      |
|                 | Drop resistance | More than 2 meters                                       |
|                 | IP grade        | IP68                                                     |
| Others          | LED light       | Red means recording, yellow means audio recording, Green |
|                 |                 | means standby.                                           |
|                 | Startup time    | 3S                                                       |
| Quality         | Certification   | CE, FCC                                                  |