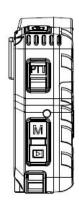

#### Main features:

- Support built-in GPS
- Support 32 mega pixel, 2304\*1296P HD recording
- Support 130 degree wide angle
- Support replaceable battery, no need shutdown.
- IP 68 protect grade
- Built-in shake motor, auxiliary operation reminding
- White light, support color recording in night mode
- Support external camera

### XMR-X5

| Night<br>Vision | Distance        | 10 meters can see.                                       |
|-----------------|-----------------|----------------------------------------------------------|
|                 | IR switch       | Manual or Auto                                           |
| Power           | Battery         | 2200mAh, built-in 130mAh.                                |
|                 | Working hours   | 720P continues working 5.5 hours, standby 120 hours.     |
|                 | Charging time   | Less than 4 Hours                                        |
| Structure       | Weight          | Less than 150g                                           |
|                 | Dimension       | About 82×54×28 (mm)                                      |
|                 | Drop resistance | More than 2 meters                                       |
|                 | IP grade        | IP68                                                     |
| Others          | LED light       | Red means recording, yellow means audio recording, Green |
|                 |                 | means standby.                                           |
|                 | Startup time    | 3S                                                       |
| Quality         | Certification   | CE, FCC                                                  |