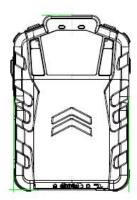

ut 82×54×28 (mm)                                      |
|                 | Drop resistance | More than 2 meters                                       |
|                 | IP grade        | IP68                                                     |
| Others          | LED light       | Red means recording, yellow means audio recording, Green |
|                 |                 | means standby.                                           |
|                 | Startup time    | 3S                                                       |
| Quality         | Certification   | CE, FCC                                                  |

#### **Standard Accessories:**

USB cable; Big clip; CD with stand-alone software; Instruction manual.



USB cable



Big clip



CD with manual

### Struct